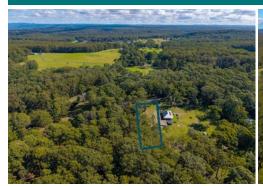

#### Residential Land

An opportunity to acquire a blank canvas to build your dream home, holiday house/weekender or that perfect place you have planned for retirement. Located in a little side street that is tucked away from the rest of the estate.

- \*Whisper quiet, sought after cul-de-sac position.
- \*Generous building envelope, approx 30m x 25m.
- \*30m wide street frontage and almost 100m long.
- \*No consolidation required, entitlement is existing.
- \*Approx 60% cleared and a gentle fall from the street.
- \*Power is available for connection at the boundary.
- \*Talk to your builder today, start planning tomorrow.
- \*Less than 8kms to the Main Street of Huskisson.

Arguably one of the best positions in the Jerberra Estate and is accessed off Parnell Road, which gives the property a very rural feel.

All enquiries or to book a private inspection please contact Scott Morton on 0405 227 987, Ashton Haddy-Morton on 0408 162 849 or you can contact our office on 44417 514.