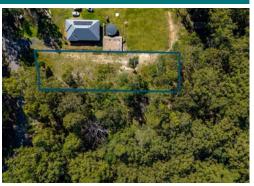

#### Residential Land

An opportunity to acquire a blank canvas to build your dream home, holiday house/weekender or that perfect place you have planned for retirement. Located in a little side street that is tucked away from the rest of the estate.

- \*Whisper quiet, sought after cul-de-sac position.
- \*Generous building envelope, approx 30m x 25m.
- \*30m wide street frontage and almost 100m long.
- \*No consolidation required, entitlement is existing.
- \*Approx 60% cleared and a gentle fall from the street.
- \*Power is available for connection at the boundary.
- \*Talk to your builder today, start planning tomorrow.
- \*Less than 8kms to the Main Street of Huskisson.

Arguably one of the best positions in the Jerberra Estate and is accessed off Parnell Road, which gives the property a very rural feel.

All enquiries or to book a private inspection please contact Scott Morton on 0405 227 987, Ashton Haddy-Morton on 0408 162 849 or you can contact our office on 44417 514.