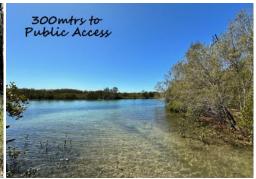

- \*Ideal spot to get back to nature and escape from suburbia.
- \*696m2 block that can easily be accessed with a regular 4wd.
- \*200mtrs to Currambene Creek which leads out to Jervis Bay.
- \*Woollamia Boat Ramp is 3kms away with access to water taxi.
- \*2.5kms to Flamin Galah Brewing Co, JB Brewery & JB Distilling.
- \*Approx 3.5-4 kms to trendy cafes & boutique restaurants of Husky.
- \*Approx 600mtrs from sealed access and residential homes.