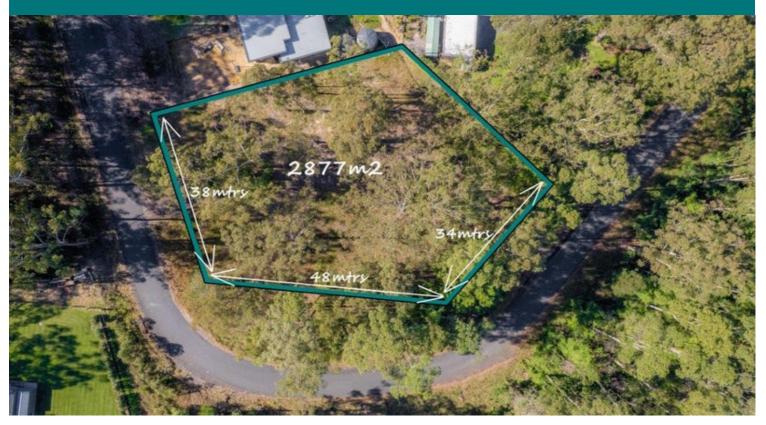

# 2877m2 BUILDING BLOCK

## **Residential Land**

This tri-street front building block offers approx 120mtrs of sealed access road to the boundary. Generous in size, offering almost a 3/4 acre parcel that is lightly timbered and heavily cleared.

\*An extremely handy tri-street front, rural/semi-residential block. \*Established new estate style homes with tranquil bush backdrop. \*Located 6 mins from Huskisson & Jervis Bay's pristine beaches. \*Picturesque 2877m2 blank canvas, 25x20mtr building envelope. \*Perfectly positioned to build your grand designed forever home. \*Plenty of room for a pool with cabana and garaging/workshop. \*Sought after rural setting, just minutes from all local amenities. \*Gentle slope makes it ideal for single or split level home designs.