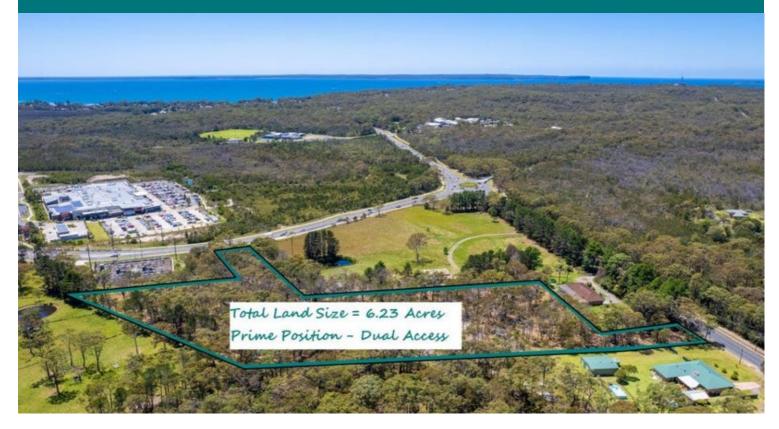

## \$2,600,000 - \$2,800,000

Lifestyle

EXPRESS YOUR INTEREST on or before 5pm March 31st - If Not Sold Prior

An outstanding opportunity to acquire over 6 acres of future development land in a prime position with dual frontages.

Located in direct proximity to "Home Co" with Woolworths, Aldi, Oporto, Jamaica Blue, Baker's Delight, Anytime Fitness and The Bayswood Residential Estate.

High exposure site with dual street frontages. 24,905m2 parcel with 2 titles, zoning is RU2. Rare position at the Gateway to Jervis Bay. Earmarked for future residential sub-division. With Council consent, the current zoning allows for the following: