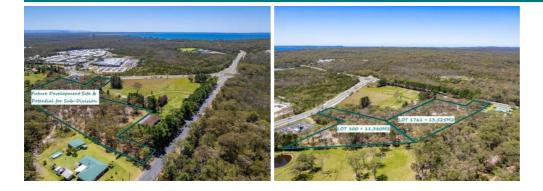

Located in direct proximity to "Home Co" with Woolworths, Aldi, Oporto, Jamaica Blue, Baker's Delight, Anytime Fitness and The Bayswood Residential Estate.

High exposure site with dual street frontages. 24,905m2 parcel with 2 titles, zoning is RU2. Rare position at the Gateway to Jervis Bay. Earmarked for future residential sub-division. With Council consent, the current zoning allows for the following: