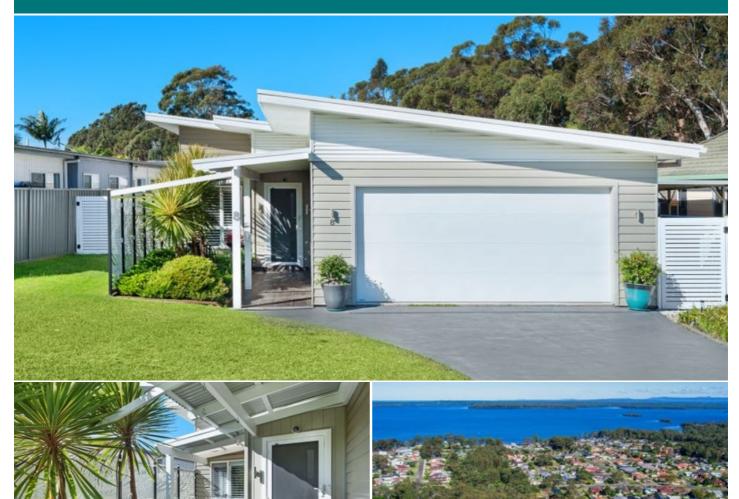

# 8 Hewitt Avenue, St Georges Basin, NSW 2540

House: 3 🙌 2 📛 2 🥽

### **TURN KEY - MOVE IN READY**

Price Guide \$845,000

Modern contemporary design with inspiration drawn from the relaxed coastal feel and the ambience of the surrounding native bushland. This move in ready home would ideally suit retirees, investors and families looking for an easy-care, low maintenance property.

Architectural modern lines with quality finishes. Stunning raked ceilings and floating timber floors. North facing windows capture maximum sunlight. Plantations, fans & a/c units in all beds plus living. Huge open plan kitchen/dining/living/al-fresco. Stunning Caeserstone kitchen, quality appliances. Theatre room/2nd living could be used as bed 4. Master bed with double robes and quality ensuite. Good sized laundry, double garage, 521m2 block. 120 mtrs to local park & 170mtrs to sports fields. Short drive to leisure centre, medical & shopping.