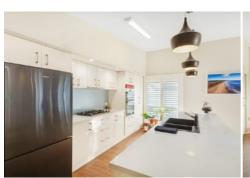

Architectural modern lines with quality finishes. Stunning raked ceilings and floating timber floors. North facing windows capture maximum sunlight. Plantations, fans & a/c units in all beds plus living. Huge open plan kitchen/dining/living/al-fresco. Stunning Caeserstone kitchen, quality appliances. Theatre room/2nd living could be used as bed 4. Master bed with double robes and quality ensuite. Good sized laundry, double garage, 521m2 block. 120 mtrs to local park & 170mtrs to sports fields. Short drive to leisure centre, medical & shopping.