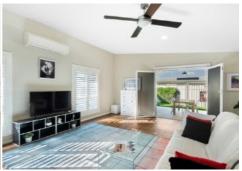

Architectural modern lines with quality finishes. Stunning raked ceilings and floating timber floors. North facing windows capture maximum sunlight. Plantations, fans & a/c units in all beds plus living. Huge open plan kitchen/dining/living/al-fresco. Stunning Caeserstone kitchen, quality appliances. Theatre room/2nd living could be used as bed 4. Master bed with double robes and quality ensuite. Good sized laundry, double garage, 521m2 block. 120 mtrs to local park & 170mtrs to sports fields. Short drive to leisure centre, medical & shopping.