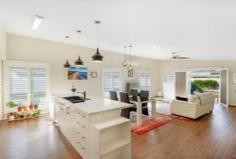

Architectural modern lines with quality finishes. Stunning raked ceilings and floating timber floors. North facing windows capture maximum sunlight. Plantations, fans & a/c units in all beds plus living. Huge open plan kitchen/dining/living/al-fresco. Stunning Caeserstone kitchen, quality appliances. Theatre room/2nd living could be used as bed 4. Master bed with double robes and quality ensuite. Good sized laundry, double garage, 521m2 block. 120 mtrs to local park & 170mtrs to sports fields. Short drive to leisure centre, medical & shopping.