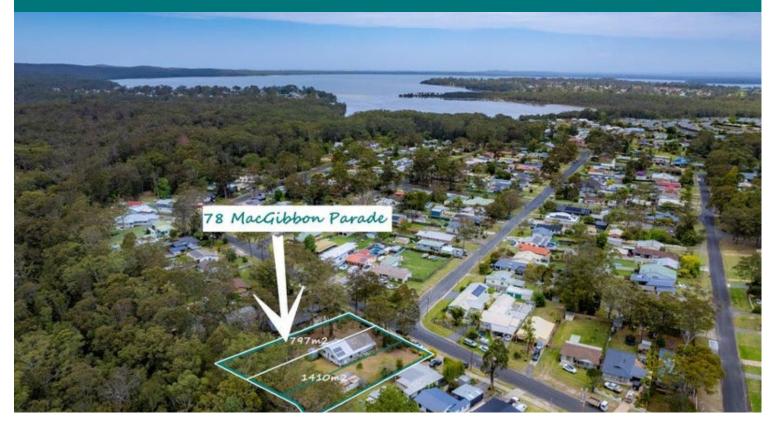

## RARE VACANT LAND - 797M2

## \$460,000-\$500,000

**Residential Land** 

Rare vacant land backing tranquil, tree-lined reserve would be the perfect spot for your new home. The adjoining home that sits on a double lot is also available.

\*Opportunity to secure a rare vacant block of land.

- \*Huge 797m2 vacant block with 15.24mtr frontage.
- \*Backing tranquil reserve with Worrowing Creek.
- \*Blank canvas to design and build your dream home.

\*Potential to build a luxury duplex or dual occ (stca).

Don't let this one slip through your fingers, vacant land is always highly desirable and getting increasingly harder to find.

All enquiries or to book a private inspection please contact Scott Morton on 0405 227 987, Ashton Haddy-Morton on 0408 162 849 or you can contact our office on 44417 514.