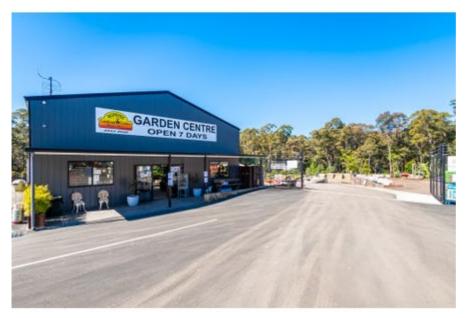

# MULTIPLE BUSINESSES HOMESTEAD 5 ACRES

Other

SCHUTZ LANDSCAPE & GARDEN SUPPLIES, 73B Grange Road, Tomerong, NSW 2540

Floor Area: 552 m<sup>2</sup> Land Area: 1.98ha (4.88 acres)

(approx)

## **Property Description**

- Garden Centre & Nursery
- Homestead with Sheds
- Rural Acreage

Schutz Landscape and Garden Supplies

An amazing opportunity for an owner operator or investor to take over this extremely successful, family built business. Multi faceted with several income streams that are currently operated and run as a single entity. These supporting businesses add multiple layers which have been thoughtfully incorporated to build strength and increase the profitability into the future. However the separation of individual components would be fairly easy to achieve with minimal changes to the physical structure. Giving flexibility for the new owner to dictate how they would move forward to suit them best.

- \*Well-established client base in a huge growth region.
- \*Amazing exposure at the gateway to the Bay & Basin.
- \*Multiple income streams, potential to add several more.
- \*Handover training can be provided for your convenience. \*Machinery workshop, storage for multiple trucks & more.
- \*Multiple access, entry via Grange & Island Point Roads.