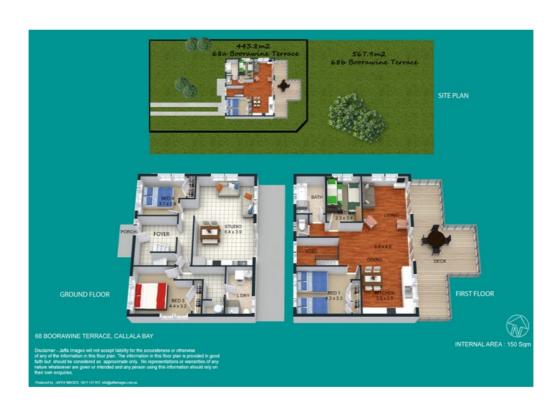

### **IDEAL WEEKENDER - BAY VIEWS**

\$1,200,000

Sitting approx 200 mtrs from the watersedge, this original holiday home has plenty of potential. Recently sub-divided and now a low maintenance 443.8m2 parcel. Potential to set up the downstairs section as a self-contained AirBnb.

- \*Four spacious beds plus studio/bunkroom with kitchenette.
- \*Bay views from the kitchen as well as the entertaining deck.
- \*Polished timber flooring to the living/dining/kitchen area.
- \*Handy second bathroom/laundry is located downstairs.
- \*New fencing, turf & gravel driveway will also be included.
- \*68b will be available once the factory built home is installed.
- \*A short distance to the boat ramp, marina & walking tracks.
- \*Just over 1km to the local shops, school and medical centre.