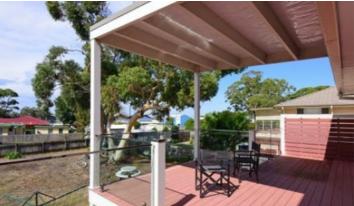

- \*Four spacious beds plus studio/bunkroom with kitchenette.
- \*Bay views from the kitchen as well as the entertaining deck.
- \*Polished timber flooring to the living/dining/kitchen area.
- \*Handy second bathroom/laundry is located downstairs.
- \*New fencing, turf & gravel driveway will also be included.
- \*68b will be available once the factory built home is installed.
- \*A short distance to the boat ramp, marina & walking tracks.
- \*Just over 1km to the local shops, school and medical centre.