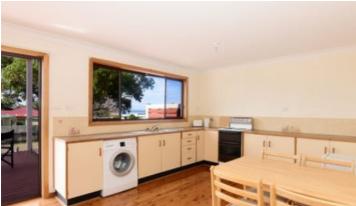

- \*Four spacious beds plus studio/bunkroom with kitchenette.
- \*Bay views from the kitchen as well as the entertaining deck.
- \*Polished timber flooring to the living/dining/kitchen area.
- \*Handy second bathroom/laundry is located downstairs.
- \*New fencing, turf & gravel driveway will also be included.
- \*68b will be available once the factory built home is installed.
- \*A short distance to the boat ramp, marina & walking tracks.
- \*Just over 1km to the local shops, school and medical centre.