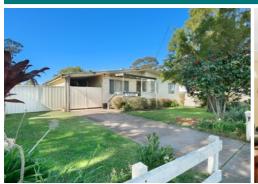

- \*Three bed, one bathroom cottage with carport & garage.
- \*Compact kitchen with a handy two seater breakfast bar.
- \*Dining flows onto living and also opens to the sunroom.
- \*Potential to renovate, extend or knock down & develop.
- \*Side access to the spacious freestanding double garage.
- \*Generous 1012m2 R3 block with handy rear lane access.