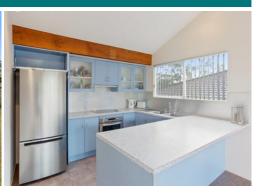

- \*Three bedrooms, one bathroom, single garage plus carport.
- \*Functional kitchen that opens to living/dining and the deck.
- \*Living space is open plan, light, bright & north/east facing.
- \*Raked ceilings & exposed timber beams to living space.
- \*Reverse cycle A/C, skylights & main bed with ceiling fan.
- \*King size master bedroom has its own deck with bay views.
- \*Main bathroom comes complete with huge 90's spa bath.
- \*Handy under house storage plus purpose built storage room.
- \*632m2 fully fenced, low maintenance block, mature gardens.
- \*Plenty of potential and space to extend/renovate (stca).