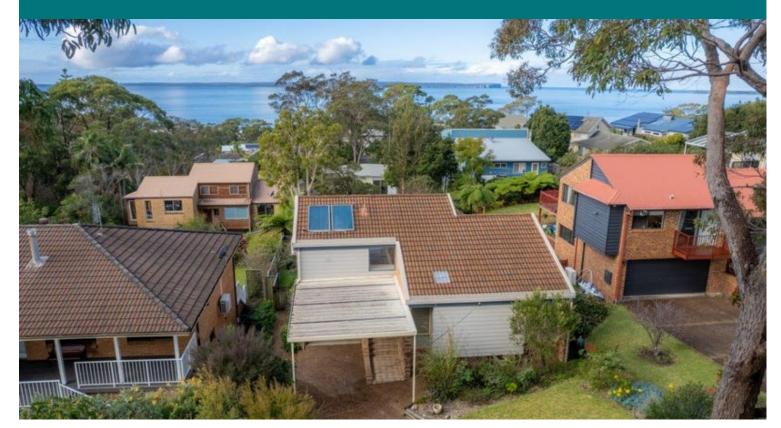

## TREETOP POSITION & BAY VIEWS

## Price Guide \$1,150,000

Sitting amongst the tree tops and offering filtered views across Jervis Bay to Point Perpendicular, this split level home sits in an elevated position at the top of the hill.

- \*Three bedrooms, one bathroom, single garage plus carport.
- \*Functional kitchen that opens to living/dining and the deck.
- \*Living space is open plan, light, bright & north/east facing.
- \*Raked ceilings & exposed timber beams to living space.
- \*Reverse cycle A/C, skylights & main bed with ceiling fan.
- \*King size master bedroom has its own deck with bay views.
- \*Main bathroom comes complete with huge 90's spa bath.
- \*Handy under house storage plus purpose built storage room.
- \*632m2 fully fenced, low maintenance block, mature gardens.
- \*Plenty of potential and space to extend/renovate (stca).