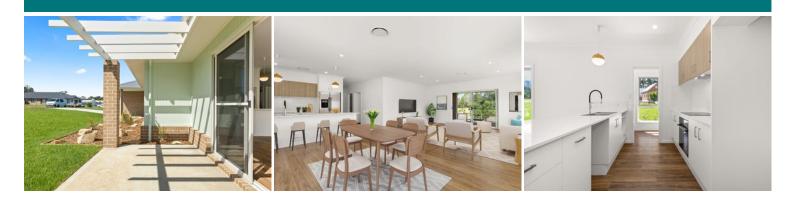

- \*Contemporary single level layout offers multiple living zones.
- \*Stone countertops to huge island bench & deluxe butlers pantry.
- \*Seamless indoor/outdoor fusion with multiple outdoor spaces.
- \*Bright & airy living with front patio plus al-fresco entertainer.
- \*Flexible second living space/ media/rumpus & theatre room.
- \*Ducted reverse cycle air-con, stylish vinyl planks throughout.
- \*Huge master bed with spacious walk-in-robe & luxe ensuite.
- \*7mtr x 6.5mtr double garage plus huge side access to the yard.
- \*37.1m frontage, room for the motorhome, caravan, boat & more.
- \*Ideal for families and retirees who still like their own space.