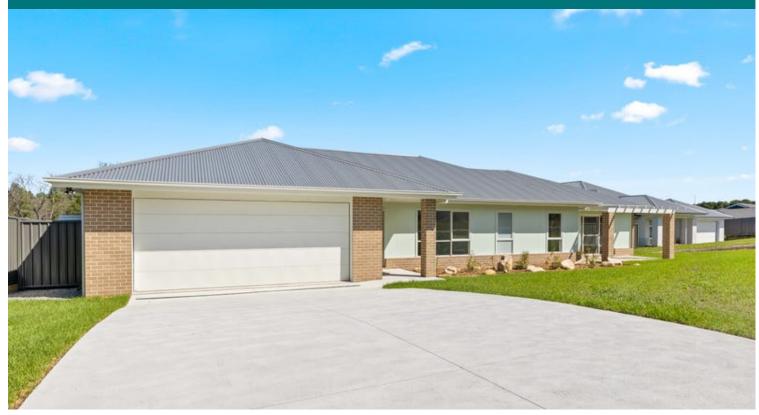

## NEW HOME - 1502M2 BLOCK - 37M FRONTAGE

- \*Contemporary single level layout offers multiple living zones.
- \*Stone countertops to huge island bench & deluxe butlers pantry.
- \*Seamless indoor/outdoor fusion with multiple outdoor spaces.
- \*Bright & airy living with front patio plus al-fresco entertainer.
- \*Flexible second living space/ media/rumpus & theatre room.
- \*Ducted reverse cycle air-con, stylish vinyl planks throughout.
- \*Huge master bed with spacious walk-in-robe & luxe ensuite.
- \*7mtr x 6.5mtr double garage plus huge side access to the yard.
- \*37.1m frontage, room for the motorhome, caravan, boat & more.
- \*Ideal for families and retirees who still like their own space.

Offering a rural location with the convenience of being close to town, this position is a perfect mix with a huge 1502m2 rural /residential block that looks out across a private acreage with potential to add a pool, granny flat, workshop and much more.