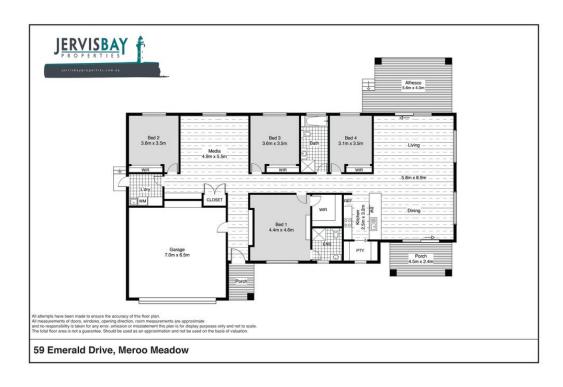

- \*Contemporary single level layout offers multiple living zones.
- \*Stone countertops to huge island bench & deluxe butlers pantry.
- \*Seamless indoor/outdoor fusion with multiple outdoor spaces.
- \*Bright & airy living with front patio plus al-fresco entertainer.
- \*Flexible second living space/ media/rumpus & theatre room.
- \*Ducted reverse cycle air-con, stylish vinyl planks throughout.
- \*Huge master bed with spacious walk-in-robe & luxe ensuite.
- \*7mtr x 6.5mtr double garage plus huge side access to the yard.
- \*37.1m frontage, room for the motorhome, caravan, boat & more.
- \*Ideal for families and retirees who still like their own space.