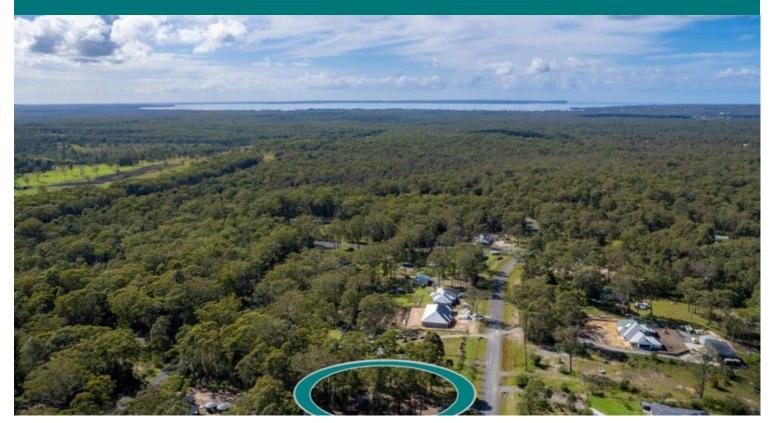

## Residential Land

This 2017m2, half acre block offers a rural/semi-residential feel with new estate style homes & a tranquil bush backdrop. Located just 6 minutes drive from Huskisson and Jervis Bay's pristine beaches.

- \*Picturesque 2017m2 blank canvas with 30mtr frontage.
- \*Perfect position for your grand designed forever home.
- \*Plenty of room for a pool, landscaping and workshop.
- \*Sought after rural setting, convenient village location.
- \*Almost completely flat, ideal for single level designs.
- \*Sealed access, approx 200mtrs off Pine Forest Road.
- \*D.A. approval is currently in place for a new home.