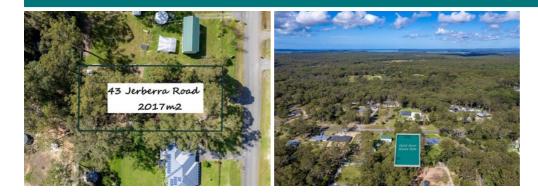

## Residential Land

This 2017m2, half acre block offers a rural/semi-residential feel with new estate style homes & a tranquil bush backdrop. Located just 6 minutes drive from Huskisson and Jervis Bay's pristine beaches.

- \*Picturesque 2017m2 blank canvas with 30mtr frontage.
- \*Perfect position for your grand designed forever home.
- \*Plenty of room for a pool, landscaping and workshop.
- \*Sought after rural setting, convenient village location.
- \*Almost completely flat, ideal for single level designs.
- \*Sealed access, approx 200mtrs off Pine Forest Road.
- \*D.A. approval is currently in place for a new home.