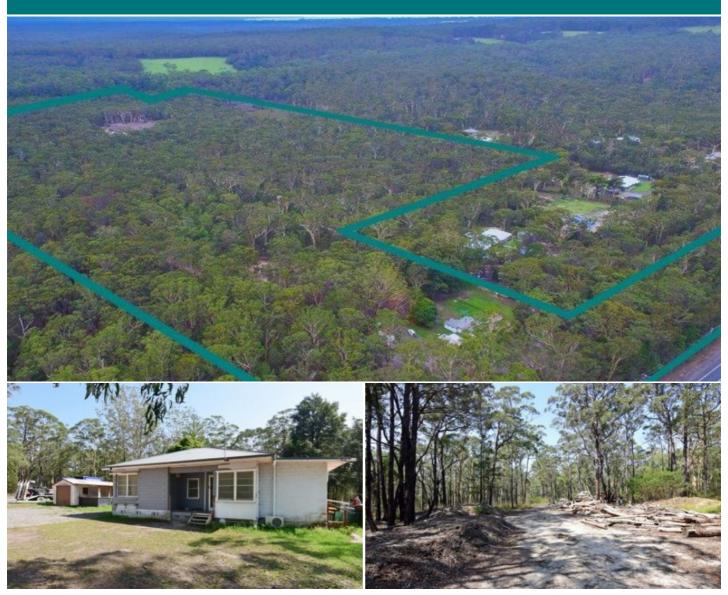

## 60 CONVENIENT ACRES \$995,000

This large land holding is positioned approx 1km from the waters edge, 500mtrs to the town centre and less than 300mtrs from residential land, so there is plenty of potential here.

\*Original two bedroom, one bathroom rustic cottage. \*Renovate or knock it down and completely re-build. \*Scope for a dream home and major workshop space. \*Ideal for tradies and room for all the equipment too. \*Options for businesses or home businesses (stca). \*Close to schools, shops, medical, cafes & restaurants.

\*Approx 7.5kms to the pristine beaches of Jervis Bay.

Upcoming Inspections Inspect by appointment, contact agent.

Jervis Bay Properties - Huskisson Shop 2, 13 Hawke Street Huskisson, NSW 2540

**Scott Morton** 0405 227 987

An ideal lifestyle property with the added potential to further improve by building a new home or just land bank and rent out the rustic cottage to generate a return.

All enquiries please contact Scott Morton on either 0405 227 987 or call our office on 0244 417 514.