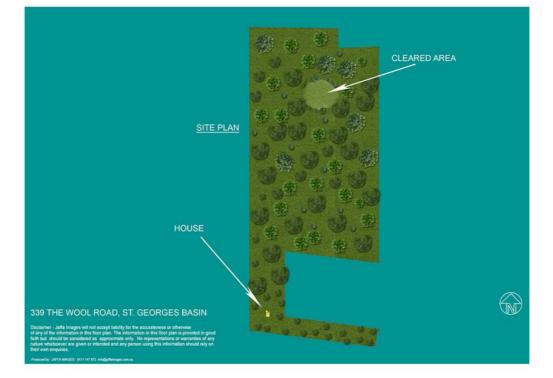

\*Original two bedroom, one bathroom rustic cottage. \*Renovate or knock it down and completely re-build. \*Scope for a dream home and major workshop space. \*Ideal for tradies and room for all the equipment too. \*Options for businesses or home businesses (stca). \*Close to schools, shops, medical, cafes & restaurants.

An ideal lifestyle property with the added potential to further improve by building a new home or just land bank and rent out the rustic cottage to generate a return.

All enquiries please contact Scott Morton on either 0405 227 987 or call our office on 0244 417 514.