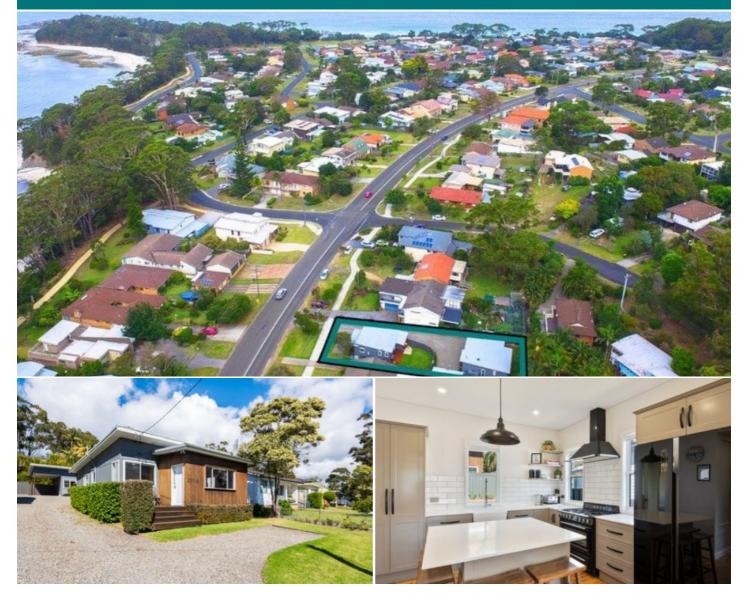

### **TWO HOUSES - DOUBLE INCOME**

#### \$2,050,000 - \$2,250,000

Opposite Orion Beach, this property is ideal for holiday accommodation with two houses that produce great income all year round. Maybe live in one and rent the other out or just keep for yourself and the family.

HOUSE ONE

\*Fully renovated throughout with nothing to spend. \*Designer gourmet kitchen with handy island bench. \*Polished timber floors, lavish shadow line ceilings. \*Resort style bathroom with freestanding soaker tub. \*Two spacious bedrooms, master with built-in-robe. \*Private fenced backyard, timber entertaining deck. \*Off street parking bay at the front of the property.