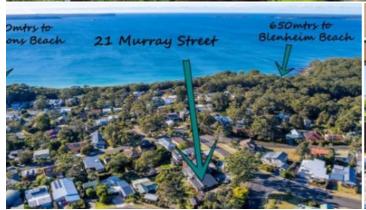

- \*Clever single level floor plan with warm Northern aspect.
- \*Raked ceilings, high windows and huge bi-fold doors.
- \*Stunning timber floors, reverse cycle a/c, ceiling fans.
- \*Three spacious bedrooms, all with large built-in robes.
- \*Master is north facing and opens to sun-drenched deck.
- \*Main bath and ensuite are stylish with high end finishes.
- \*Single garage and workshop tucked in under the house.
- \*Potential to extend, add more garaging or a grannyflat.
- \*734m2 block, approx 650mtrs from Blenheim beach.