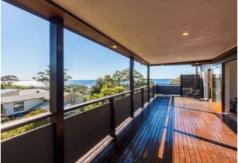

### SINGLE LEVEL + EXPANSIVE VIEWS

Express Your Interest - By 5pm September 3rd

EXPRESS YOUR INTEREST - on or before Friday the 3rd of September.

This amazing architectural beachside home has been thoughtfully designed with expansive Jervis Bay Views from the entire living space, the enormous al-fresco and the master bedroom.

- \*Clever single level floor plan with warm Northern aspect.
- \*Raked ceilings, high windows and huge bi-fold doors.
- \*Stunning timber floors, reverse cycle a/c, ceiling fans.
- \*Three spacious bedrooms, all with large built-in robes.
- \*Master is north facing and opens to sun-drenched deck.
- \*Main bath and ensuite are stylish with high end finishes.
- \*Single garage and workshop tucked in under the house.
- \*Potential to extend, add more garaging or a grannyflat.
- \*734m2 block, approx 650mtrs from Blenheim beach.