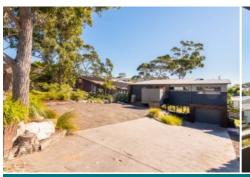

### SINGLE LEVEL + EXPANSIVE VIEWS

Express Your Interest - By 5pm September 3rd

EXPRESS YOUR INTEREST - on or before Friday the 3rd of September.

This amazing architectural beachside home has been thoughtfully designed with expansive Jervis Bay Views from the entire living space, the enormous al-fresco and the master bedroom.

- \*Clever single level floor plan with warm Northern aspect.
- \*Raked ceilings, high windows and huge bi-fold doors.
- \*Stunning timber floors, reverse cycle a/c, ceiling fans.
- \*Three spacious bedrooms, all with large built-in robes.
- \*Master is north facing and opens to sun-drenched deck.
- \*Main bath and ensuite are stylish with high end finishes.
- \*Single garage and workshop tucked in under the house.
- \*Potential to extend, add more garaging or a grannyflat.
- \*734m2 block, approx 650mtrs from Blenheim beach.