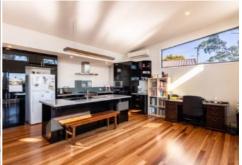

- \*Clever single level floor plan with warm Northern aspect.
- \*Raked ceilings, high windows and huge bi-fold doors.
- \*Stunning timber floors, reverse cycle a/c, ceiling fans.
- \*Three spacious bedrooms, all with large built-in robes.
- \*Master is north facing and opens to sun-drenched deck.
- \*Main bath and ensuite are stylish with high end finishes.
- \*Single garage and workshop tucked in under the house.
- \*Potential to extend, add more garaging or a grannyflat.
- \*734m2 block, approx 650mtrs from Blenheim beach.