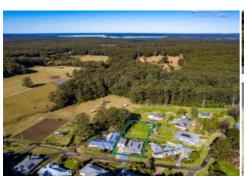

### **TRANQUIL ESCAPE ON 2594M2**

\$1,500,000 - \$1,650,000

Are you in need of some more space, maybe a little more peace and quiet, then why not take a look at this rural/residential home. Offering plenty of room to move, a tranquil bush backdrop and quality inclusions, this entertainer's paradise is an ideal place for those wanting an escape.

- \*2594m2 block set amongst Tomerong's tranquil rolling hills.
- \*Spacious home with multiple living and entertaining zones.
- \*Chef's gourmet kitchen, island bench and walk-in pantry.
- \*Reverse cycle ducted a/c to every bedroom and living.
- \*Grand master bedroom with walk-in robe and huge ensuite.
- \*Beds 2, 3 & 4 are spacious plus theatre room could be bed 5.
- \*Poolside al-fresco, built in kitchen, bar fridge & BBQ area.
- \*Pool has been built around to be level with the al-fresco.
- \*Lush grounds, fully fenced, chook sheds & out buildings.
- \*Handy triple garage, plenty of room for a caravan/motorhome.
- \*Plus drive through workshop with hoist for car enthusiasts.