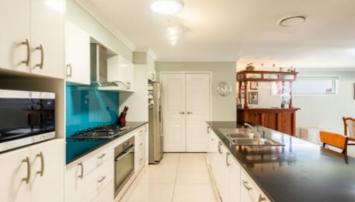

- \*2594m2 block set amongst Tomerong's tranquil rolling hills.
- \*Spacious home with multiple living and entertaining zones.
- \*Chef's gourmet kitchen, island bench and walk-in pantry.
- \*Reverse cycle ducted a/c to every bedroom and living.
- \*Grand master bedroom with walk-in robe and huge ensuite.
- \*Beds 2, 3 & 4 are spacious plus theatre room could be bed 5.
- \*Poolside al-fresco, built in kitchen, bar fridge & BBQ area.
- \*Pool has been built around to be level with the al-fresco.
- \*Lush grounds, fully fenced, chook sheds & out buildings.
- \*Handy triple garage, plenty of room for a caravan/motorhome.
- \*Plus drive through workshop with hoist for car enthusiasts.