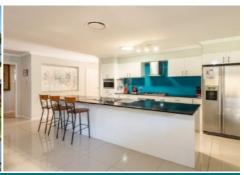

- \*2594m2 block set amongst Tomerong's tranquil rolling hills.
- \*Spacious home with multiple living and entertaining zones.
- \*Chef's gourmet kitchen, island bench and walk-in pantry.
- \*Reverse cycle ducted a/c to every bedroom and living.
- \*Grand master bedroom with walk-in robe and huge ensuite.
- \*Beds 2, 3 & 4 are spacious plus theatre room could be bed 5.
- \*Poolside al-fresco, built in kitchen, bar fridge & BBQ area.
- \*Pool has been built around to be level with the al-fresco.
- \*Lush grounds, fully fenced, chook sheds & out buildings.
- \*Handy triple garage, plenty of room for a caravan/motorhome.
- \*Plus drive through workshop with hoist for car enthusiasts.