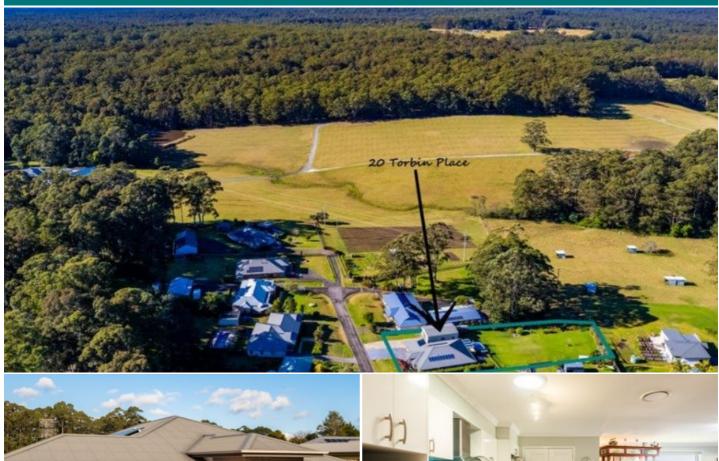

## 20 Torbin Place, Tomerong, NSW 2540

House: 4 | 2 = 5 = 5

### **TRANQUIL ESCAPE ON 2594M2**

\$1,500,000 - \$1,650,000

Are you in need of some more space, maybe a little more peace and quiet, then why not take a look at this rural/residential home. Offering plenty of room to move, a tranquil bush backdrop and quality inclusions, this entertainer's paradise is an ideal place for those wanting an escape.

- \*2594m2 block set amongst Tomerong's tranquil rolling hills.
- \*Spacious home with multiple living and entertaining zones.
- \*Chef's gourmet kitchen, island bench and walk-in pantry.
- \*Reverse cycle ducted a/c to every bedroom and living.
- \*Grand master bedroom with walk-in robe and huge ensuite.
- \*Beds 2, 3 & 4 are spacious plus theatre room could be bed 5.
- \*Poolside al-fresco, built in kitchen, bar fridge & BBQ area.
- \*Pool has been built around to be level with the al-fresco.
- \*Lush grounds, fully fenced, chook sheds & out buildings.
- \*Handy triple garage, plenty of room for a caravan/motorhome.
- \*Plus drive through workshop with hoist for car enthusiasts.