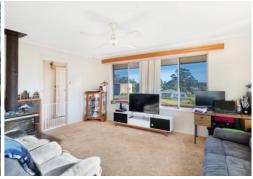

- \*Solid brick & tile home with amazing views of the Basin.
- \*Three bedrooms, one bathroom on 648.4m2 corner block.
- \*Original kitchen is open to dining room then flows to living.
- \*Lounge room with cosy combustion fireplace & ceiling fan.
- \*Under house double garage with ample workshop space.
- \*Potential to renovate and extend or maybe add a granny flat.
- \*Ideal position for new dual occ or torrens title duplex (stca).