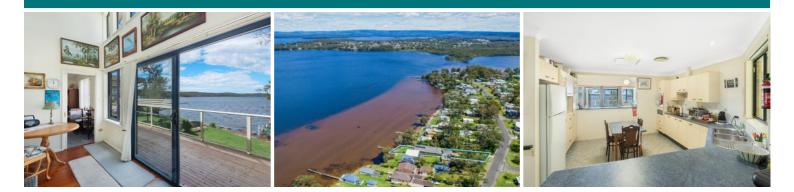

\*Spacious home sitting on 1176m2 of absolute waterfront. \*Huge kitchen, open plan lounge and handy sun room. \*Expansive views from the kitchen, dining and living. \*Light filled living flows out to the entertainers deck. \*Four bedrooms, all with built-in-robes, two bathrooms. \*Master with amazing water views, ensuite and WIR. \*Fully landscaped, lush green lawns and mature gardens. \*Double garage plus triple bay garage on waterfront side.

- \*Heaps of room for your boat, caravan, trailers and more.
- \*Private jetty, park the boat out the front or throw on a line.
- \*Solar power system, solar hot water & reverse cycle a/c.

There are very few properties around where you have direct access to the water from your own backyard. This would be an ideal place to live, holiday or retire.