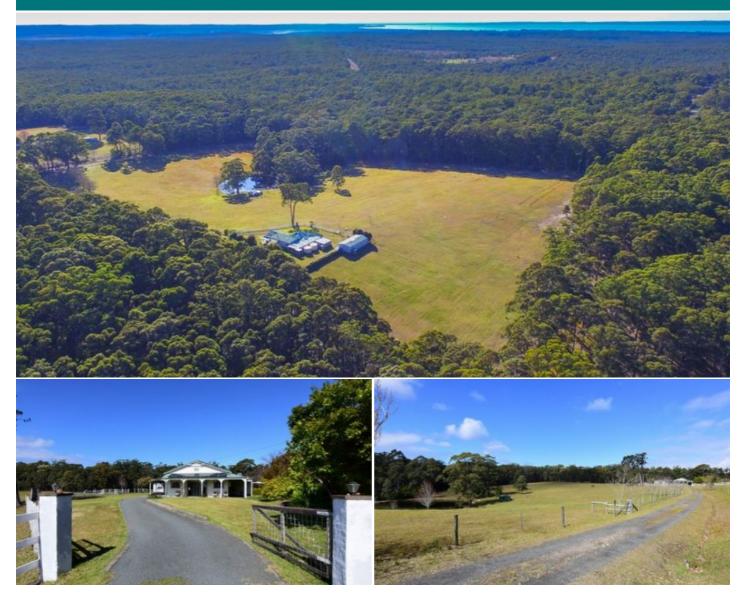

## **LOVE IS IN THE AIR!** \$1,150,000

Perfectly suited and already set up for horses as well as offering the scope for other passions to be pursued. The home and infrastructure are 200m from the front gate which adds to the privacy, security & appeal of this property. An "old style rambling country cottage" having been converted from a steel poled machinery shed, which was constructed on a 30cm slab, over 50 years ago.

\*Council approved and recently renovated throughout. \*Boasting 2 x combustion wood heaters to keep cosy. \*Modern kitchen and new carpet in all of the bedrooms. \*10.12HA (25 Acres) fully cleared, completely fenced. \*Three bed home with office & activity/baby's room. \*Freshly renovated bath plus second toilet in laundry. \*Attached double garage and 7m x 20m machinery shed. \*Tranquil art studio with power/water sits down by the dam.

\*Large dam has watering systems in place for all paddocks. \*Solar & mains power, 2 x 20,000lt water tanks for home use. Upcoming Inspections

Inspect by appointment, contact agent.

Jervis Bay Properties - Huskisson Shop 2, 13 Hawke Street Huskisson, NSW 2540