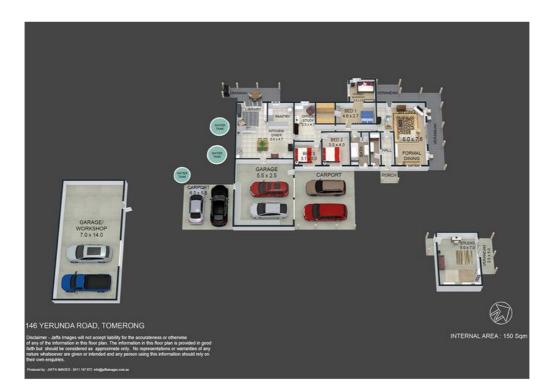

\*Council approved and recently renovated throughout. \*Boasting 2 x combustion wood heaters to keep cosy. \*Modern kitchen and new carpet in all of the bedrooms. \*10.12HA (25 Acres) fully cleared, completely fenced. \*Three bed home with office & activity/baby's room. \*Freshly renovated bath plus second toilet in laundry. \*Attached double garage and 7m x 20m machinery shed. \*Tranquil art studio with power/water sits down by the dam.