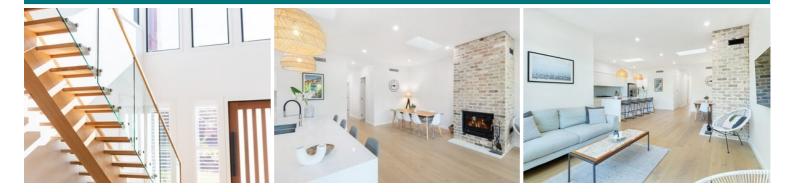

\*Cleverly designed with deluxe inclusions and flawless finishes. \*Drama filled grand entry oozes class with soaring 25ft ceilings. \*Matte satin timber floors plus solid timber staircase and railings. \*Chic Caeserstone kitchen complete with stylish butlers pantry. \*Open plan, free flowing living with seamless indoor/outdoor feel. \*Al-fresco entertainer flows out from the chef inspired kitchen. \*Five spacious beds, luxurious ensuite & walk-in-robe to master 1. \*Elegant bathrooms are positioned on both floors for convenience. \*Multi-zoned ducted A/C plus cosy feature combustion firplace. \*Single garage plus plenty of off street parking in the driveway. \*Perfect lock up & leave, low maintenance home, 360m2 block.