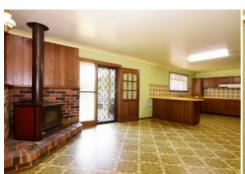

- •Set on just over half an acre is this large 3-bedroom brick & tile home
- $\bullet \mathsf{Two}$  bathrooms, two toilets, one for the family, one for the Hubby
- •Large open plan kitchen/dining with combustion fireplace
- •Large formal lounge & formal dining rooms
- •Three spacious bedrooms all with impressive robes
- •Bathroom with shower, bath & basin & separate toilet
- •Laundry with more storage and a second shower & toilet
- •Front & rear Verandas with solid iron bark supports
- •Town & tank water & seep away septic
- •3 Bay machinery shed + 2 lockable sheds
- •Established gardens & various Citrus trees.