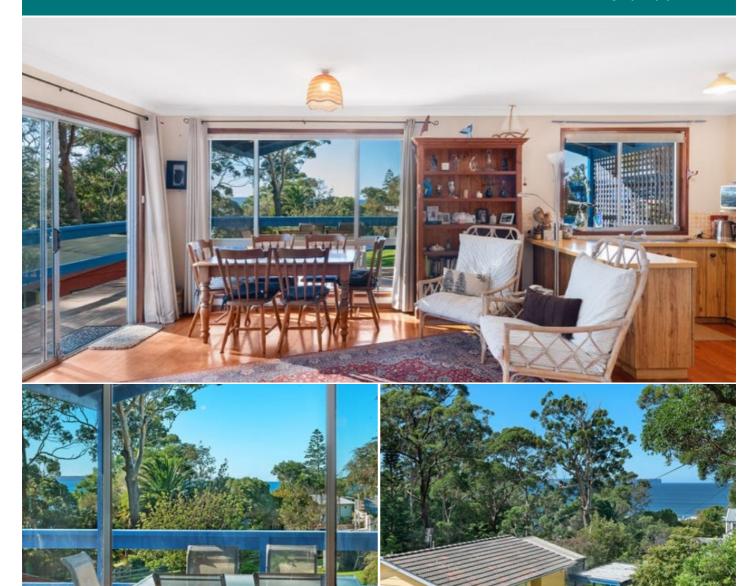

### **RUSTIC COTTAGE ON 632M2**

PRICE GUIDE \$1,600,000

Extremely rare opportunity to secure a well built original cottage in the highly sought coastal village of Hyams Beach.

- \*3 bedrooms, 1 bathroom, huge deck and handy carport.
- \*Opportunity to secure an amazing piece of real estate.
- \*Outstanding views of Jervis Bay & Point Perpendicular.
- \*Generous 632.32m2 block, backs onto natural creek.
- \*Ideal renovators delight or knock down and rebuild.
- \*Potential to build a luxury duplex or dual occ (stca).
- \*Less than 5 minutes drive to Booderee National Park.
- \*Approx. 10 mins to your choice of cafes & restaurants.